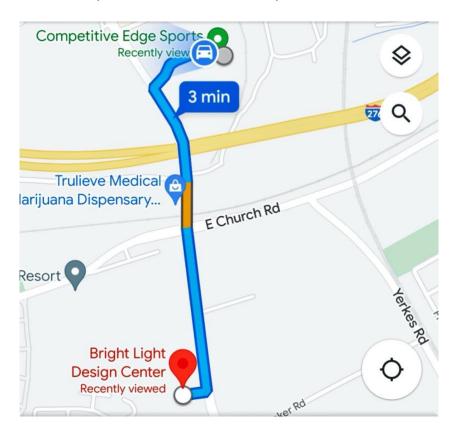

## **Competitive Edge Sports – Overflow Parking**

We will be running a shuttle service to our satellite parking lot located at:

## Bright Light 485 South Henderson Road King of Prussia, PA 19406

Please park around back. Do NOT park in the Tesla lot.

**Parking Procedure:** Please drop off family members at the Competitive Edge Sports front door and then the driver should head to the overflow lot. We will provide continual shuttle service from this secondary parking area to the front door of Competitive Edge throughout the entire event.